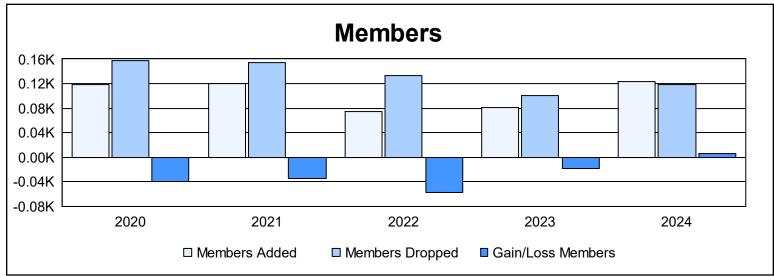

District 201V6 As of June 2024 Cumulative

| Year      | New<br>Clubs | Dropped<br>Clubs | Gain/<br>Loss<br>Clubs | New<br>Members | Charter<br>Members | Reinstate<br>Members | Transfer<br>Members | Total<br>Member<br>Added | Total<br>Members<br>Dropped | Gain/<br>Loss<br>Members |
|-----------|--------------|------------------|------------------------|----------------|--------------------|----------------------|---------------------|--------------------------|-----------------------------|--------------------------|
| 2019-2020 | 0            | 1                | -1                     | 98             | 1                  | 6                    | 14                  | 119                      | 158                         | -39                      |
| 2020-2021 | 1            | 1                | 0                      | 77             | 25                 | 6                    | 12                  | 120                      | 154                         | -34                      |
| 2021-2022 | 0            | 2                | -2                     | 64             | 1                  | 2                    | 8                   | 75                       | 133                         | -58                      |
| 2022-2023 | 0            | 0                | 0                      | 77             | 0                  | 0                    | 4                   | 81                       | 100                         | -19                      |
| 2023-2024 | 0            | 0                | 0                      | 114            | 3                  | 3                    | 4                   | 124                      | 118                         | 6                        |
| Average   | 0            | 1                | -1                     | 86             | 6                  | 3                    | 8                   | 104                      | 133                         | -29                      |