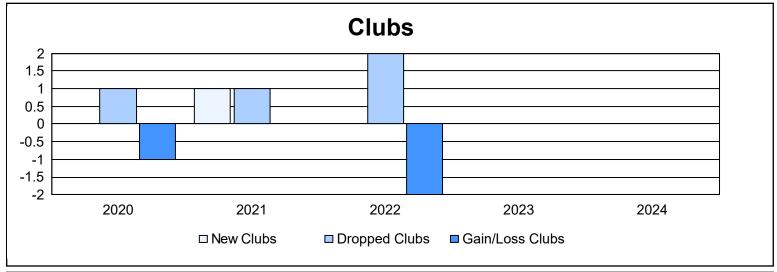

District 201V6 As of June 2024 Cumulative

| Year      | New<br>Clubs | Dropped<br>Clubs | Gain/<br>Loss<br>Clubs | New<br>Members | Charter<br>Members | Reinstate<br>Members | Transfer<br>Members | Total<br>Member<br>Added | Total<br>Members<br>Dropped | Gain/<br>Loss<br>Members |
|-----------|--------------|------------------|------------------------|----------------|--------------------|----------------------|---------------------|--------------------------|-----------------------------|--------------------------|
| 2019-2020 | 0            | 1                | -1                     | 98             | 1                  | 6                    | 14                  | 119                      | 158                         | -39                      |
| 2020-2021 | 1            | 1                | 0                      | 77             | 25                 | 6                    | 12                  | 120                      | 154                         | -34                      |
| 2021-2022 | 0            | 2                | -2                     | 64             | 1                  | 2                    | 8                   | 75                       | 133                         | -58                      |
| 2022-2023 | 0            | 0                | 0                      | 77             | 0                  | 0                    | 4                   | 81                       | 100                         | -19                      |
| 2023-2024 | 0            | 0                | 0                      | 114            | 3                  | 3                    | 4                   | 124                      | 118                         | 6                        |
| Average   | 0            | 1                | -1                     | 86             | 6                  | 3                    | 8                   | 104                      | 133                         | -29                      |